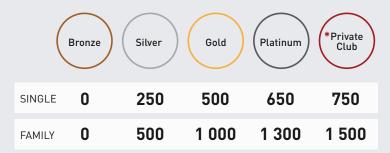

## Status and points

## The number of points you need for each status

<sup>\*</sup> Get to Private Club status when you have been a Multiply Premier member for 2 years or more.

The higher your Multiply status, the more benefits you will receive in the form of rewards.