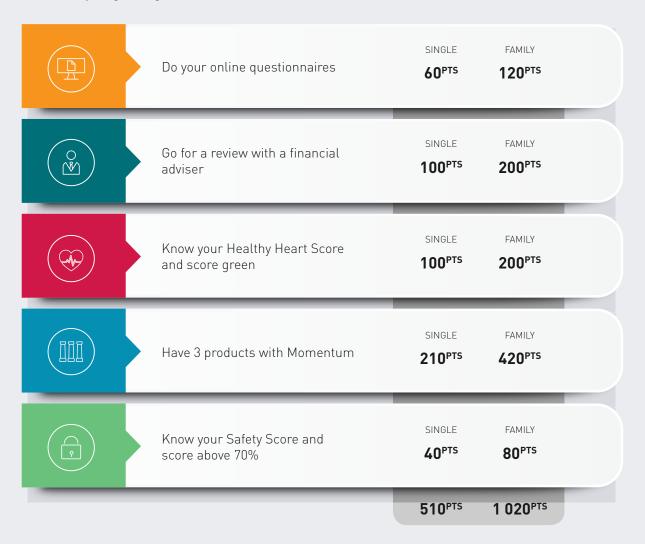

## Ready, steady gold

Here's how you can earn 500 points as a single member or 1 000 points as a family to get to gold.