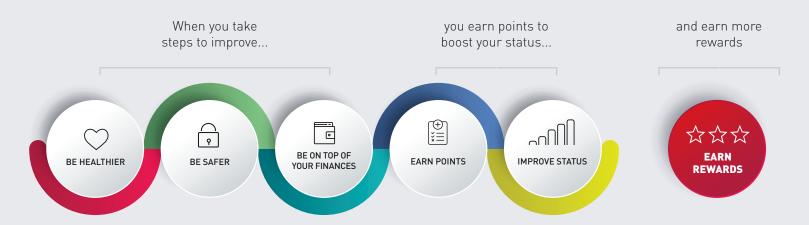

## Multiply your money

Multiply helps you make the right choices so that you can be healthier, safer and on top of your finances.

The more points you earn, the higher your status and the greater your rewards.

## Status and points

## The number of points you need for each status

<sup>\*</sup> Get to Private Club status when you have been a Multiply Premier member for 2 years or more.

The higher your Multiply status, the more benefits you will receive in the form of rewards.