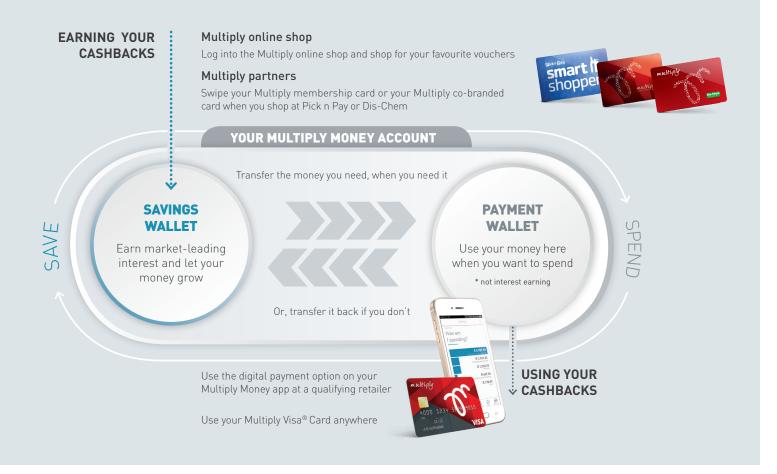

## Multiply your money

With your Multiply Money account, you now have all your qualifying partner cashbacks in one place. It's your money. Save it or spend it...the choice is yours.

All Multiply clients get a Multiply Money account with **zero monthly fees**. The account will give you access to a savings wallet and a payment wallet.

- Get partner cashbacks paid directly into the savings wallet in your Multiply Money account.
- Earn market-leading interest on the money in your savings wallet from the first cent.

► Coming soon in 2018

## Multiply Visa® Card

Your Multiply Visa Card gives you instant access to the funds in your Momentum HealthSaver account, as well as access to the funds in your Multiply Money payment wallet.

#### One card, two ways to use it:

- Pay for medical expenses: As a Momentum Health member, you can now swipe your card at a healthcare provider, pharmacy or even a vet in South Africa using the funds in your Momentum HealthSayer account.
- Spend your cashbacks anywhere: Use your Multiply Money app to transfer money from your savings wallet to your payment wallet and swipe to pay for your goods.